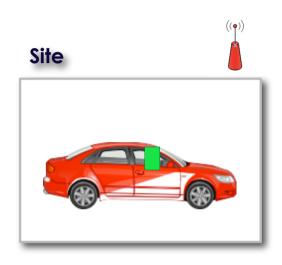

## solution in action

Car leaves - Car tag, driver tag and driver Licence - conditions met Demo logged time left and time returned