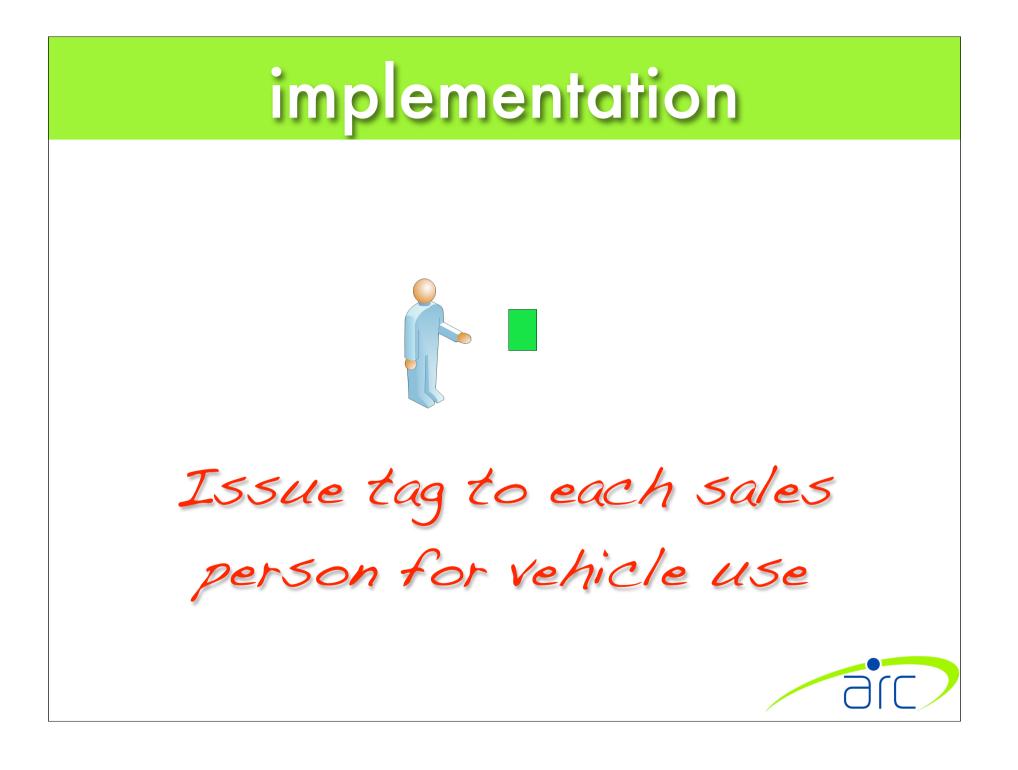

## implementation

Fit tag with tamper/removal notification No wiring or power source required