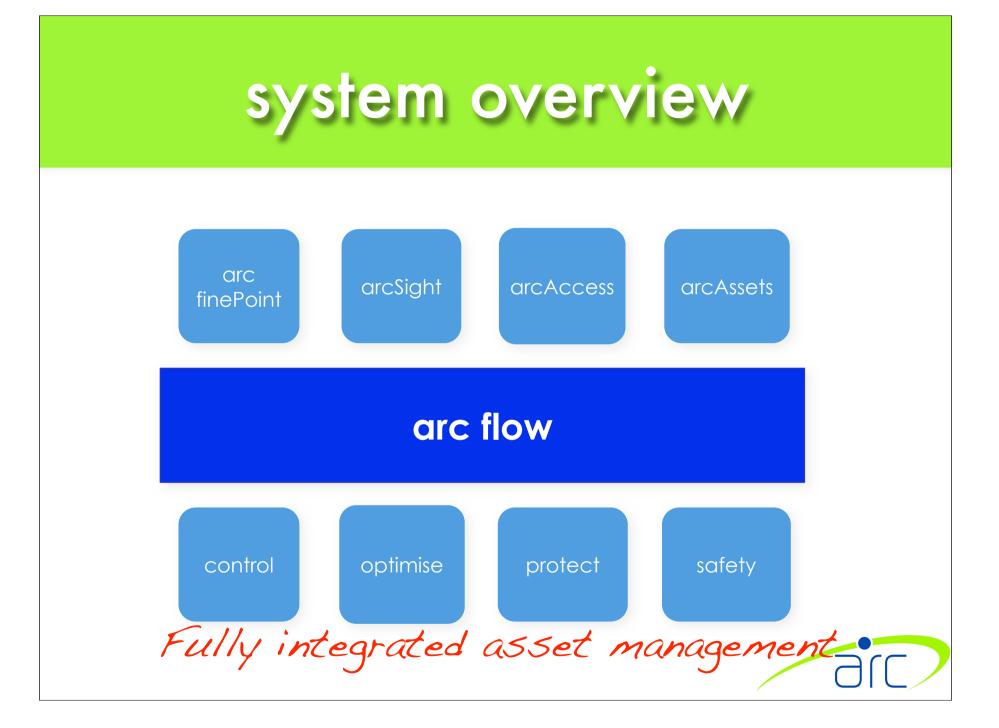

# arc finePoint

Designed to manage assets
Provides supply chain visibility
Integrated process flow
Client defined rules & procedures
Client defined outcomes
Escalation's via SMS and /or email

#### finePoint

Manage stock and fines

real time

## benefits

Automation - System generated events Integrity - Consistent response with each parameter Velocity - As it happens - truly real time Insight - Learn from system Capability - Improved resource allocation