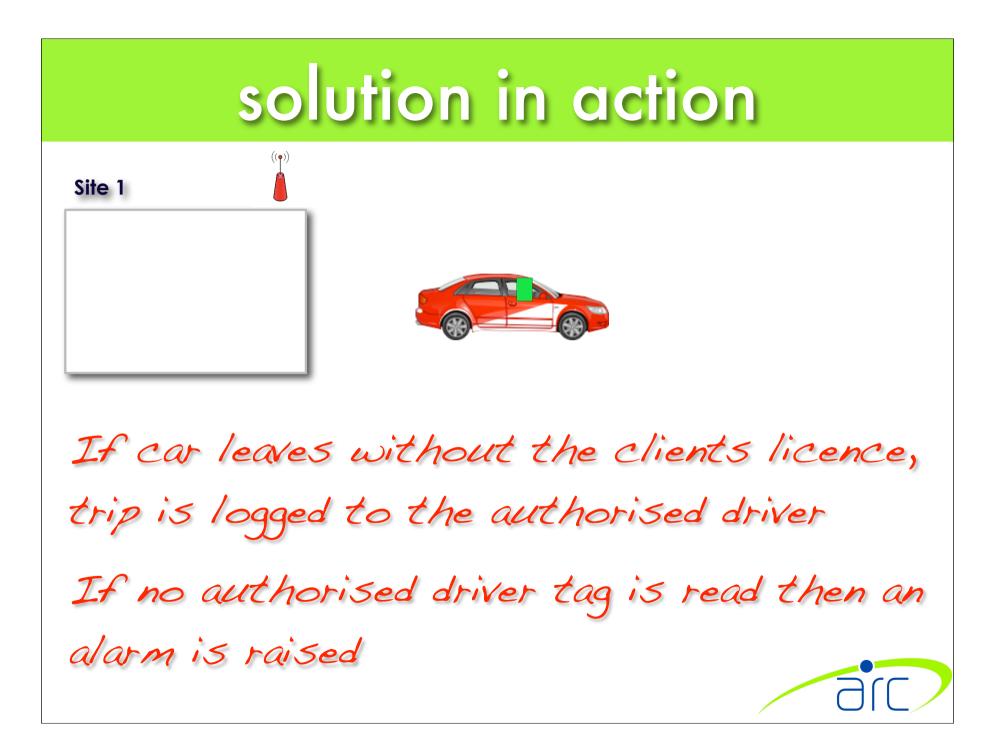

#### solution in action

Client requests a test drive Client's Licence is scanned into system Car and sales person selected Car cleared to leave on demo

## solution in action

Car leaves - Car tag, driver tag and driver Licence - conditions met Demo logged time left and time returned