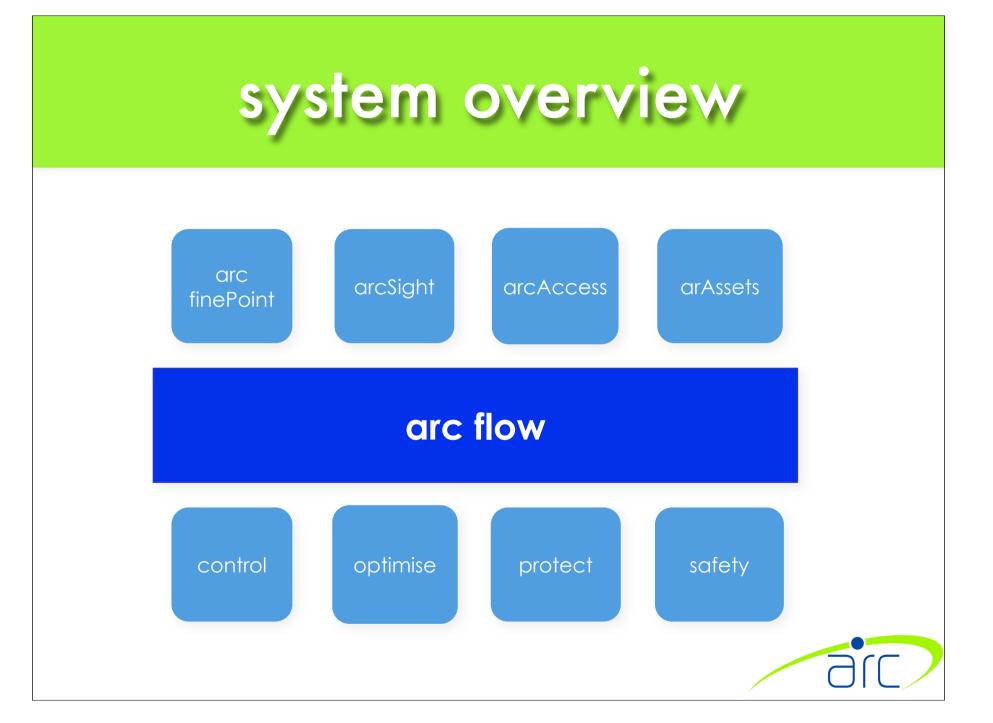

# arc finePoint

Designed to manage assets
Provides supply chain visibility
Integrated process flow
Client defined rules & procedures
Client defined outcomes
Escalation's via SMS and /or email

#### finePoint

Manage stock and fines

real time

## benefits

Automation - System generated events Integrity - Consistent response with each parameter Velocity - As it happens - truly real time Insight - Learn from system Capability - Improved resource allocation